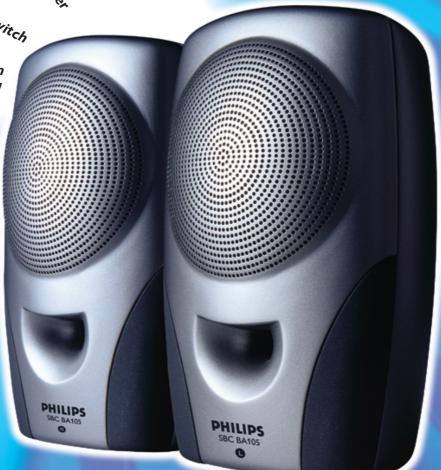

#### Great to look at, great to listen to!

The SBC BA105 is the perfect way to share music with friends. Powerful in performance, stylish in looks and compact in size, these speakers click together for easy storage and feature impact bumpers for safe carrying.

**Stylish speaker set with 1000mW output power**The SBC BA105 produces very high-quality sound with an impressive power output.

## Active/Passive mode switch for conservation of battery power

When switched to the passive mode, the speakers will be powered from the audio source's amplifier to conserve battery power.

Click-together system for easy carrying and storage Speakers can be clicked together when not in use for convenient carrying or storing.

#### Impact bumpers

Two reinforced and scratch-resistant side panels prevent the speakers from damage.